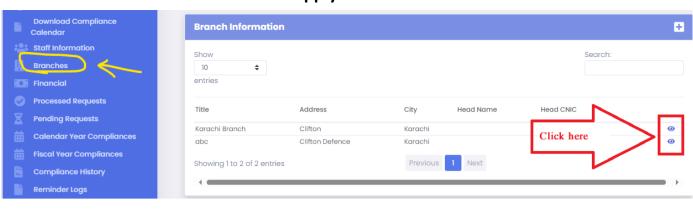

fic reason, and informed them about future correspondence addresses and mechanisms, names, and contact details of relevant contact persons, and the transfer of their relevant records to the head office.
- ✓ Displayed visible Notice for the closure of our branch office at the respective location.
- ✓ Published advertisements for the closure of our branch office in two newspapers (English and Urdu) and submitted the newspaper's cutting to the Pakistan Stock Exchange and SECP.
- ✓ Surrender Original Office/Branch Certificate previously issued by PSX

You're therefore, requested to please complete the procedure, as we have fulfilled all regulatory clauses as per the requirements for the closure of the branch office.

Your faithfully,

Name & Signature of CEO

### How to apply on THIMS Portal







# **Closer of Branch Office**

# برارچ آفس کی بندش

تمام متعلقہ افراد کومطلع کیا جاتا ہے کہ (سیکوریٹیز بروکر کانام \_\_\_\_ # TREC) کی برایج آفس (برایج ایڈریس) مور خه (تاریخ) کومستقل طور پر بند کر دی جائیگی اس سلسلے میں تمام متعلقه کلائنٹس اورپی ایس ایکس کوپہلے ہی مطلع کیا جاچاہے جبکہ مذکورہ تاریخ سے برانچ کے تمام کلا ننٹس کو ہمارے ہیڈ آفس یا برانچ آفس (ایڈریس) سے بدستورخدمات جاري رکھي جائينگي۔ مزید تفصیلات کے لئے نیچے دیئے گئے ایگزیکٹیوسے رابطہ کریں: نام بمعه عهده (ایڈریس)

فون نمبر

ای میل

نوٹ: په نوٹس بی ایس ایکس ریگولیشن نمبر (iii)(22.9(a) تعمیل میں شائع کیا جار ہاہے۔

| CLOSU | RE OF | BRAN | CH OFFIC | CE |
|-------|-------|------|----------|----|
|       |       |      |          |    |

|                                                                |        |