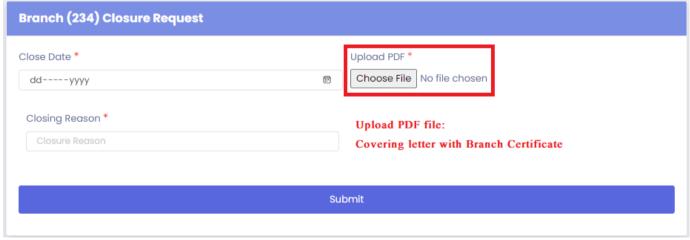

reason, and informed them about future correspondence addresses and mechanisms, names, and contact details of relevant contact persons, and the transfer of their relevant records to the head office.
- ✓ Displayed visible Notice for the closure of our branch office at the respective location.
- ✓ Published advertisements for the closure of our branch office in two newspapers (English and Urdu) and submitted the newspaper's cutting to the Pakistan Stock Exchange and SECP.
- ✓ Surrender Original Office/Branch Certificate previously issued by PSX

You're therefore, requested to please complete the procedure, as we have fulfilled all regulatory clauses as per the requirements for the closure of the branch office.

Your faithfully,

Name & Signature of CEO

### How to apply on THIMS Portal







# **Closer of Branch Office**

# برارچ آفس کی بندش

تمام متعلقہ افراد کومطلع کیا جاتا ہے کہ (سیکوریٹیز بروکر کانام \_\_\_\_ # TREC) کی برایج آفس (برایج ایڈریس) مور خه (تاریخ) کومستقل طور پر بند کر دی جائیگی اس سلسلے میں تمام متعلقه کلائنٹس اورپی ایس ایکس کوپہلے ہی مطلع کیا جاچاہے جبکہ مذکورہ تاریخ سے برانچ کے تمام کلا ننٹس کو ہمارے ہیڈ آفس یا برانچ آفس (ایڈریس) سے بدستورخدمات جاري رکھي جائينگي۔ مزید تفصیلات کے لئے نیچے دیئے گئے ایگزیکٹیوسے رابطہ کریں: نام بمعه عهده (ایڈریس)

فون نمبر

ای میل

نوٹ: په نوٹس بی ایس ایکس ریگولیشن نمبر (iii)(22.9(a) تعمیل میں شائع کیا جار ہاہے۔

| CLOSU | RE OF | BRAN | CH OFFIC | CE |
|-------|-------|------|----------|----|
|       |       |      |          |    |

|                                                                |        |               | S