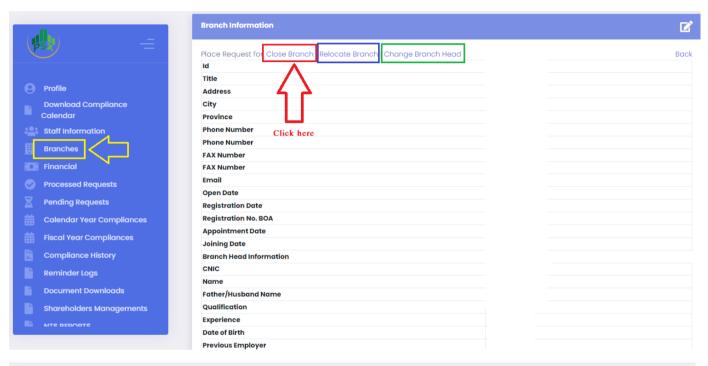

c reason, and informed them about future correspondence addresses and mechanisms, names, and contact details of relevant contact persons, and the transfer of their relevant records to the head office.
- ✓ Displayed visible Notice for the closure of our branch office at the respective location.
- ✓ Published advertisements for the closure of our branch office in two newspapers (English and Urdu) and submitted the newspaper's cutting to the Pakistan Stock Exchange and SECP.
- ✓ Surrender Original Office/Branch Certificate previously issued by PSX

You're therefore, requested to please complete the procedure, as we have fulfilled all regulatory clauses as per the requirements for the closure of the branch office.

Your faithfully,

Name & Signature of CEO

### How to apply on THIMS Portal







# **Closer of Branch Office**

# برارچ آفس کی بندش

تمام متعلقہ افراد کومطلع کیا جاتا ہے کہ (سیکوریٹیز بروکر کانام \_\_\_\_ # TREC) کی برایج آفس (برایج ایڈریس) مور خه (تاریخ) کومستقل طور پر بند کر دی جائیگی اس سلسلے میں تمام متعلقه کلائنٹس اورپی ایس ایکس کوپہلے ہی مطلع کیا جاچاہے جبکہ مذکورہ تاریخ سے برانچ کے تمام کلا ننٹس کو ہمارے ہیڈ آفس یا برانچ آفس (ایڈریس) سے بدستورخدمات جاري رکھي جائينگي۔ مزید تفصیلات کے لئے نیچے دیئے گئے ایگزیکٹیوسے رابطہ کریں: نام بمعه عهده (ایڈریس)

فون نمبر

ای میل

نوٹ: په نوٹس بی ایس ایکس ریگولیشن نمبر (iii)(22.9(a) تعمیل میں شائع کیا جار ہاہے۔

| CLOSU | RE OF | BRAN | CH OFFIC | CE |
|-------|-------|------|----------|----|
|       |       |      |          |    |

|                                                                |        |               |