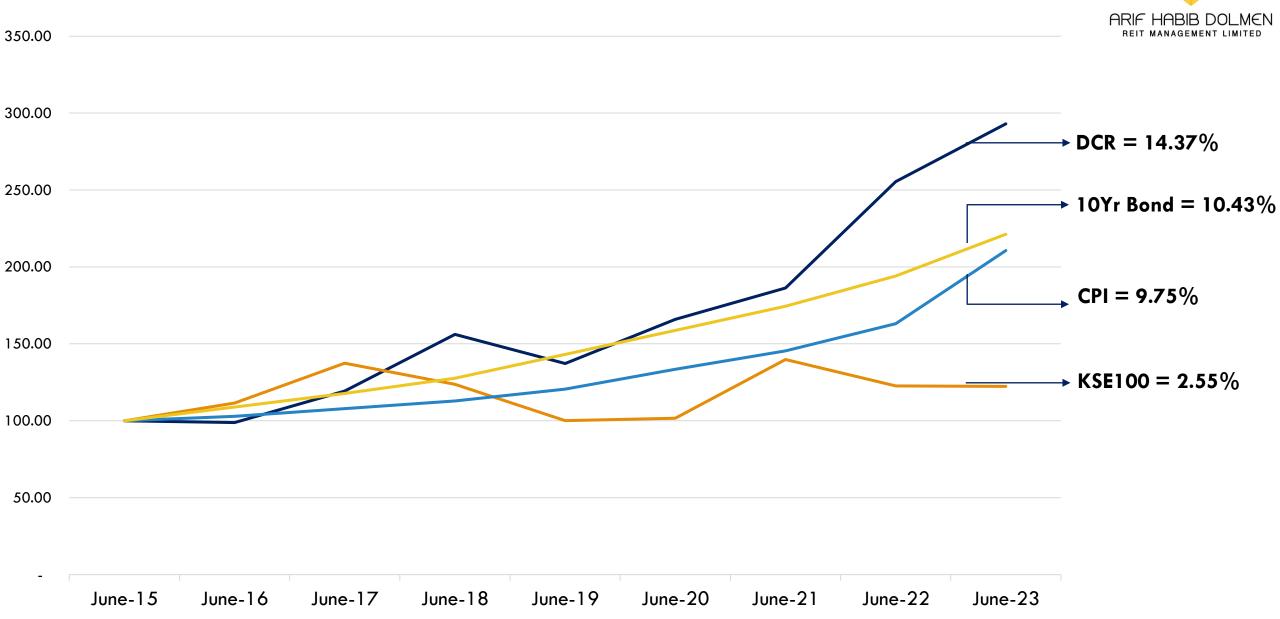

al Structure of choice for Real Estate Business



REITs hold the key to achieve objectives of ALL STAKEHOLDERS:

Government: Documentation, Revenue, Growth, Employment, Political Franchise

Investors: High Return, Low Risk, Diversification, Liquidity, Transparency

**Developer:** Corporate Governance, Access to Capital, Scale, Risk Management

**Customers:** Reliability, Better Product, Value

Society: Civic Infrastructure, Communities, Productivity

- 39 NBFCs have acquired the license to act as RMC
- 19 REIT schemes registered with assets over PKR 280 Billion
- 2 REIT Schemes already listed with an aggregate market capitalization of over PKR 32 Billion
- Both schemes offer attractive return with low volatility.

# DCR RETURN COMPARISON TO KSE100, CPI, 10YR BOND (JUNE 2015-JUNE 2023)





#### REITS' REGIONAL MARKET CAP COMPARISON



| Index         | Country   | Reit M.Cap<br>(USD mn) | Total M.Cap<br>(USD mn) | Reit as % of Total<br>M.Cap |
|---------------|-----------|------------------------|-------------------------|-----------------------------|
| DSE Index     | Dubai     | 30,620                 | 157,893                 | 19.39%                      |
| VNINDEX Index | Vietnam   | 27,850                 | 191,321                 | 14.56%                      |
| STI Index     | Singapore | 26,300                 | 360,070                 | 7.30%                       |
| QSE Index     | Qatar     | 9,310                  | 147,353                 | 6.32%                       |
| BSE-500 Index | India     | 68,860                 | 4,041,343               | 1.70%