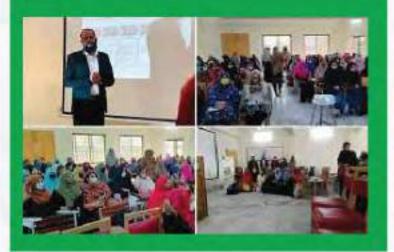

#### PSX conducts Investor Awareness Session for students of Karachi University

Pakistan Stock Exchange held an Investor Awareness Session for students of Karachi University at the Exchange premises. The students were apprised about the importance of saving and investment, the various asset classes available in Pakistan, the benefits of investing in equities for the long term as well as the function of the Stock Exchange and the role it plays in the economy. The PSX team presented a walk-through to the KU students about the various departmental

functions of the Exchange; from regulatory, operational and technological perspectives. The students were also informed about how to access required information and data from PSX website and the PSX Data Portal. They were advised on how to select their securities broker by navigating the PSX website. Overall, it was a very productive session involving an interactive discussion and Q&A session between the PSX and the KU teams.

PSX conducts Investor Awareness Session for students of IBA

Pakistan Stock Exchange (PSX) conducted an Investor Awareness Session for students of IBA. This exercise was part of the Financial Literacy Initiative of PSX. The students were apprised about the importance of saving and investment, the various asset classes available in Pakistan, the benefits of investing in equities for the long term as well as the function of the Stock Exchange and the role it plays in the economy. The importance of listing for capital raising and increasing the visibility & overall image of companies through listing was also explained to the students. Furthermore, the students were guided on how to navigate the PSX website, accessing information on the website to choose their securities broker, and how to access the different types of information available on the PSX Data Portal.

#### PSX conducts Investor Awareness Session for students of Jamia Yahya Madni

Pakistan Stock Exchange (PSX) conducted an Investor Awareness Session for students of Jamia Yahya Madni. The students were apprised about the importance of saving and investment, the various asset classes available in Pakistan, the benefits of investing in equities for the long term as well as the function of the Stock Exchange and the role it plays in the economy. The PSX team presented a walk-through to the Jamia students about the various departmental functions of the Exchange; from regulatory, operational and technological perspectives. The importance of listing for capital raising and increasing the visibility & overall image of companies through listing was also explained to the students. Furthermore, the students were guided upon ways of navigating the PSX website and how to access the different types of information available on the PSX Data Portal.