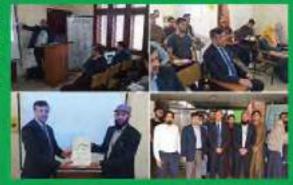

#### PSX hosts National Institute of Management, Quetta (Participants of 33rd Mid-Career Management Course), for Issuer & Investor Awareness Session

Pakistan Stock Exchange (PSX) conducted a session with National Institute of Management, Quetta (Participants of 33rd Mid-Career Management Course) on issuer and investor awareness. The PSX team delivered a presentation detailing the options available at PSX for companies to raise capital. The focus was on how companies can benefit, with relatively less compliance to follow, by listing on Growth Enterprise Market (GEM) Board. The presentation included initiatives taken to facilitate the companies interested to raise debt by placing debt at the Exchange. The team also briefed on how one can benefit by investing in the companies listed on Exchange. The visiting team was given an insight on the workings of the capital market and its role in the nation's economy. The PSX representatives guided the participants on how to select stock-brokers with the help of the broker's list and contact details available on PSX website. They were informed about

the various functions & operations of the Stock Exchange along with the different asset classes of investment available in Pakistan. The participants were also briefed about the efforts made by PSX to improve investor protection.

In the end, the visiting team from National Institute of Management, Quetta, took the opportunity and raised their queries regarding listing & investing on the Stock Exchange, Code of Corporate Governance and Regulatory requirements. The discussion ended after a detailed Q&A session. The participants appreciated PSX's efforts and opined that the session provided them a better understanding of the listing process and the options available for business growth.