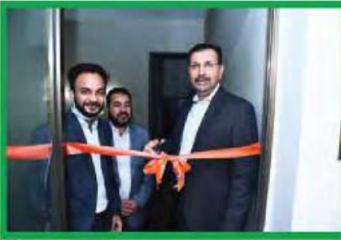

#### Dining & downtime area at PSX

The CEO PSX proposed the idea to facilitate the staff through an extended dining area and downtime space so they can revitalise and refresh themselves. The said idea was materialised by Chief Administrative Officer in coordination with the COO, Head of MBD, & Head of HR whereby a pleasant and refreshing space on 8th floor, Admin block, was constructed and provided for the convenience of all employees of PSX.

 Wall of Creativity reflects the active participation & support of our staff.

The dining and downtime area was inaugurated by the PSX CEO, Mr. Farrukh H Khan, along with all Head of Departments on Wednesday, March 16, 2022.