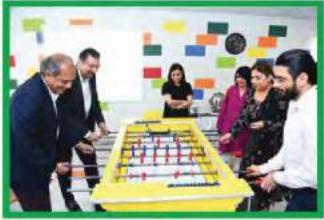

#### Dining & downtime area at PSX

The CEO PSX proposed the idea to facilitate the staff through an extended dining area and downtime space so they can revitalise and refresh themselves. The said idea was materialised by Chief Administrative Officer in coordination with the COO, Head of MBD, & Head of HR whereby a pleasant and refreshing space on 8th floor, Admin block, was constructed and provided for the convenience of all employees of PSX.

Circular hanging lights reflect the message of circle of knowledge.

6. Ajrak frames reflect the message of our culture.

Table-tennis & foosball reflects the message of balance of life with due importance given to physical activity and entertainment.

 Wall of Creativity reflects the active participation & support of our staff.

The dining and downtime area was inaugurated by the PSX CEO, Mr. Farrukh H Khan, along with all Head of Departments on Wednesday, March 16, 2022.