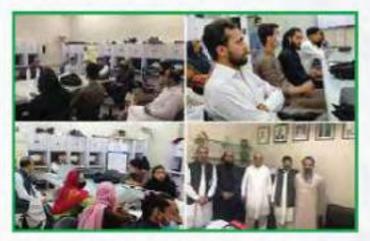

#### PSX hosts FIA Team for Investor Awareness & Education

A team of Assistant Directors of Federal Investigation Agency (FIA) visited Pakistan Stock Exchange (PSX) for a session on investor awareness & education. The PSX team apprised the FIA officers about the ecosystem of the capital market, workings & functions of the Stock Exchange, the regulatory & operational aspects of PSX, and the products and offerings of the Exchange. The officers were given a general overview on the role of the Stock Exchange in the economy. The session comprised of a presentation on the above topics and was followed by a Q&A session and discussion between the participants of the session and the PSX team.

# PSX hosts delegation of journalists from KPK

Pakistan Stock Exchange (PSX) hosted a delegation of journalists from Khyber Pakhtunkhwa headed by former chairman, PEMRA, and senior journalist, Absar Alam. The PSX team apprised members of the journalist fraternity from KPK about Pakistan's capital market, its workings & functions, and its regulatory & operational aspects while also briefing them about the products and offerings at the Stock Exchange. The journalists were given a general overview of the role of the Stock Exchange in the economy. The session comprised of a presentation on the above topics and was followed by a Q&A session as well as a discussion between the journalists and the PSX team.