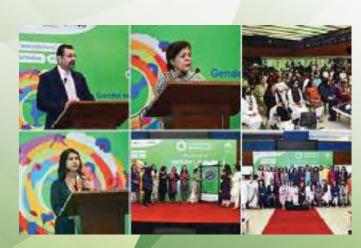

# PSX rings the bell for gender equality for a sustainable future on International Women's Day

Pakistan Stock Exchange (PSX) celebrated International Women's Day with an elaborate Gong Ceremony at the Exchange. Distinguished women leaders, executives, professionals and eminent women from different walks of life participated in the celebration. PSX, along with International Finance Corporation (IFC), UN Women, Women On Board (WOB), and Pakistan Institute of Corporate Governance (PICG) marked this auspicious day by ringing the bell for gender equality for a sustainable future. PSX joined more than 100 exchanges all over the world to mark this important day this year, 2022.

The Ceremony included the striking of the gong led by Dr. Shamshad Akhtar, Chairperson PSX; Ms Sima Kamil, Deputy Governor, State Bank of Pakistan; and distinguished women of the country from various fields ranging from banking, financial, entrepreneurial, and corporate sectors to designing, medical, and legal professions. The gong striking was followed by speeches by Dr. Shamshad Akhtar; Ms. Zunee Muhtashim, Principal Investment Officer – International Finance Corporation; Ms. Maryam Baqir, Co-Founder – Women On Board, and Mr. Ahsan Jamil, CEO – Pakistan Institute of Corporate Governance. A prominent part of the Ceremony was a Panel Discussion followed by a Q&A session. Mementoes were also presented to the participants of the event.