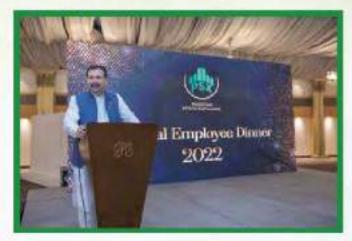

I am pleased to inform you that in this issue we have enhanced the scope of the newsletter by including contributions from different departments such as HR and Listing as well. Going forward, we will increase the participation of the different departments of PSX contributing to the newsletter to keep you updated. We are particularly proud of several events held at the Exchange like the inauguration of the cafeteria in the Exchange premises by Administration department as well as the PSX Annual Employee Dinner 2022 arranged by HR department. Other activities such as employee cricket match, 'Partners in Progress' sessions and Women's Day Lunch were convened to enhance greater cooperation, coordination, and productivity amongst the PSX team. This half year has been quite eventful with the soft launch of 'My Portfolio' web-based application and the Knowledge Center which will go a long way in promoting investor education and awareness. We are also proud of the Sahulat Account and Online Account Opening facility launched by PSX to facilitate investors so they can open an account from anywhere with ease and start investing on PSX.