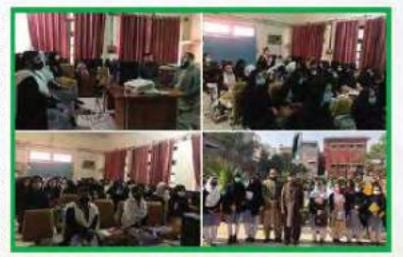

#### PSX holds Investor Awareness Session for students of Queen Mary Degree College for Women, Lahore

Awareness about the Stock Exchange is important for all segments of the population in Pakistan, especially for our youth as we have fewer investors. As part of the PSX Financial Literacy Initiative, PSX conducted an Investor Awareness Session for Govt. Queen Mary Degree College for Women, Lahore. The students and faculty members of the college were apprised about the basics of investment, the importance of financial planning, saving & investment, functions & operations of the stock market, and PSX website navigation. They took great interest in the informative session and took part in discussions with the PSX team regarding various topics related to the stock market. They were also apprised about the importance of listing for raising capital and for increasing the visibility as well as the brand image of the companies going for listing. The students were informed that listing also enhances the companies' corporate governance structure and delineates their succession planning.

#### PSX conducts an Investor Awareness Session for University of Sialkot

Pakistan Stock Exchange (PSX) conducted an Investor Awareness Session for students of University of Sialkot. This exercise was part of the Financial Literacy Initiative of PSX to disseminate information and spread awareness about financial planning, savings & investment, and functioning of the Stock Exchange. The students were informed about the various functions & operations of the Stock Exchange along with the different asset classes of investment available in Pakistan. The importance of listing for raising capital and increasing the visibility & overall image of companies was also explained to the students. Furthermore, the students were guided upon ways of navigating the PSX website and how to access the different types of information available on the PSX Data Portal. Students were later shown real-time trading activities at different brokerage houses.