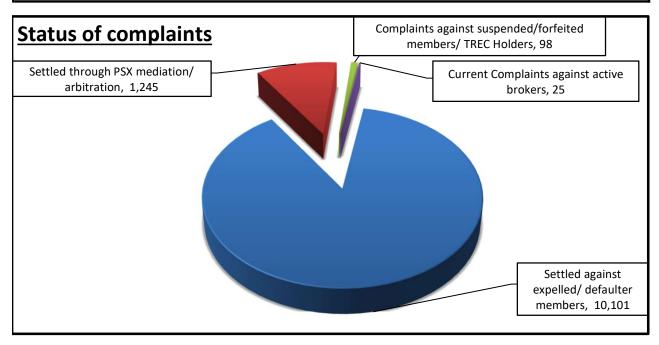

| Status of complaints as on September 30, 2020                        |          |
|----------------------------------------------------------------------|----------|
|                                                                      |          |
| Total number of complaints handled during the period                 | 11,469   |
| Less: settled against expelled/ defaulter members                    | (10,101) |
| Less: settlement through PSX mediation/arbitration                   | (1,245)  |
| Current complaints under process                                     | 123      |
| Current complaints against suspended/forfeited members/ TREC Holders | 98       |
| Current complaints                                                   | 25       |
|                                                                      |          |