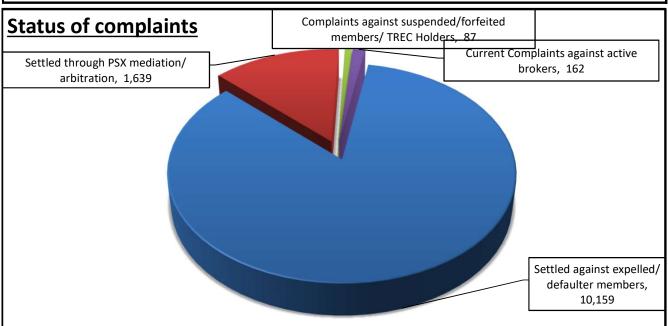

| Status of complaints as on December 23, 2022                       |          |
|--------------------------------------------------------------------|----------|
|                                                                    |          |
| Total number of complaints handled during the period               | 12,047   |
| Less: settled against expelled/ defaulter members                  | (10,159) |
| Less: settlement through PSX mediation/arbitration                 | (1,639)  |
| Less: complaints against suspended/forfeited members/ TREC Holders | (87)     |
| Current complaints under process                                   | 162      |
|                                                                    |          |