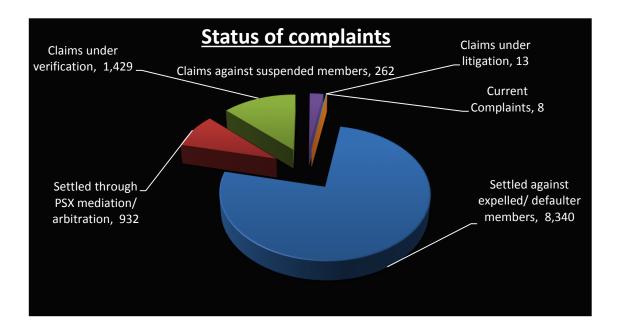

## **Pakistan Stock Exchange Limited**

Audit, Inspection, Default & Arbitration Wing | Regulatory Affairs Division

Status of Investors' Complaints

For the period from November 01, 2008 to March 31, 2017

| Status of complaints as on March 31, 2017                       |         |
|-----------------------------------------------------------------|---------|
|                                                                 |         |
| Total number of complaints handled during the period            | 10,984  |
| Less: settled against expelled/ defaulter members               | (8,340) |
| Less: settlement through PSX mediation/arbitration              | (932)   |
| Remaining complaints / claims                                   | 1,712   |
| Less: claims under verification process for expelled/ defaulter | (1,429) |
| Current complaints under process                                | 283     |
| Current complaints against suspended members/ TREC Holders      | 262     |
| Current complaints under litigation                             | 13      |
| Current complaints                                              | 8       |
|                                                                 | -       |